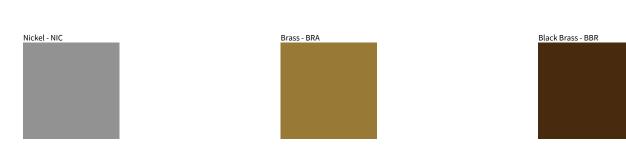

Brass, nickel and copper are natural minerals and can potentially change color and show marks over time. We cannot guarantee the color appearance as the material transforms.

Zaneen Group Inc. © 2024, T 1800-388-3382, F 416-247-9319, www.zaneen.com